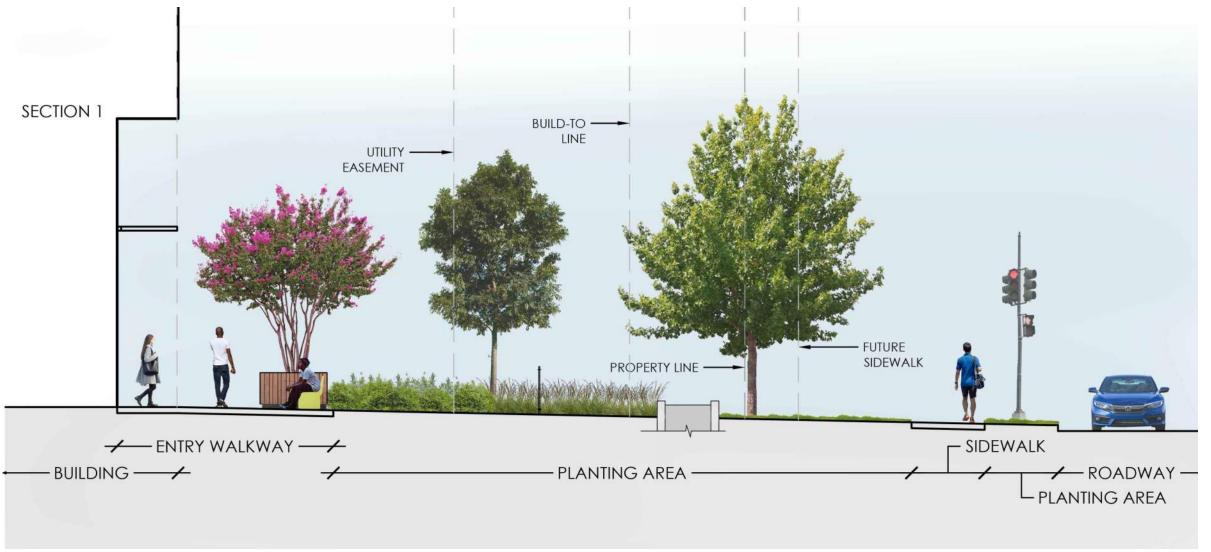

PLAN ENLARGEMENT 1 L102

BENNING ROAD METRO AFFORDABLE COPYRIGHT © 2020 PGN ARCHITECTS, PLLC

PLAN ENLARGEMENT 2 | L103

SITE SECTION L104

SITE SECTION |L105

STONE PEBBLE SEATS

**BENCHES AND SEATING** 

FREESTANDING PLANTERS