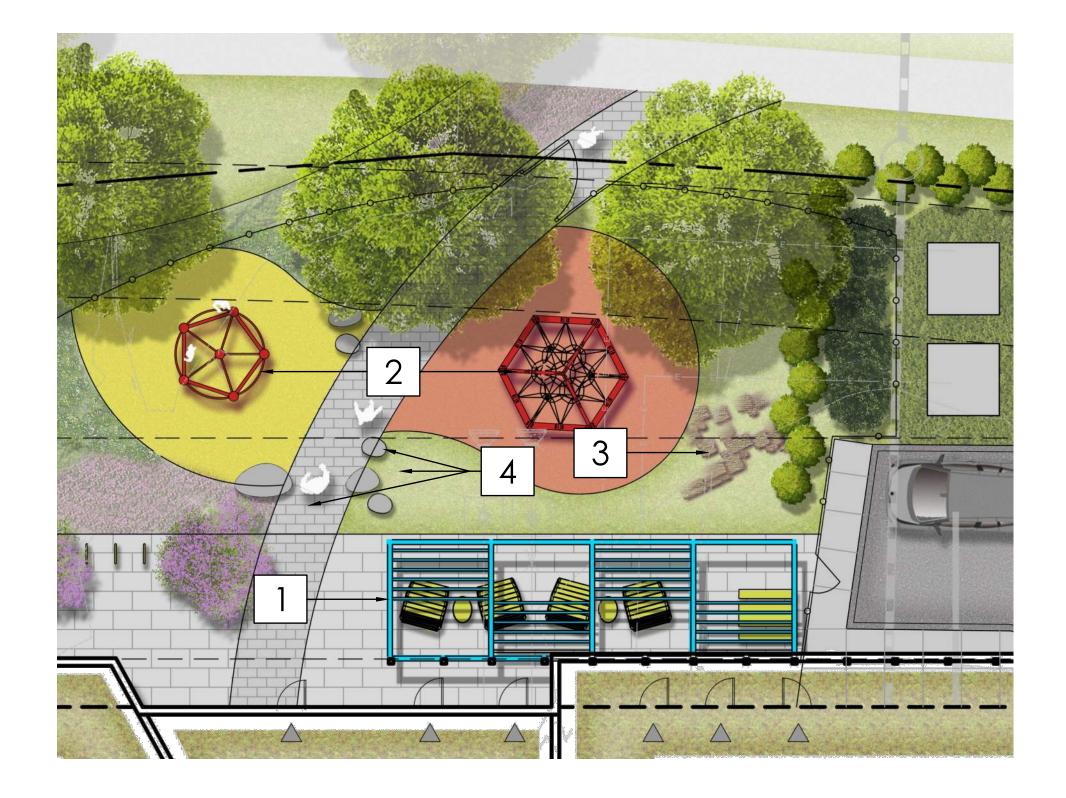

group

COZEN

RENDERING A-65

04/26/2022

ILLUSTRATIVE SITE PLAN | L100

SITE PLAN |L101

04/19/2022

NORTH SCALE: 1"=10'

PLAN ENLARGEMENT 1 L102

BENNING ROAD METRO AFFORDABLE COPYRIGHT © 2020 PGN ARCHITECTS, PLLC

PLAN ENLARGEMENT 2 | L103

SITE SECTION L104

SITE SECTION |L105

STONE PEBBLE SEATS

**BENCHES AND SEATING** 

FREESTANDING PLANTERS