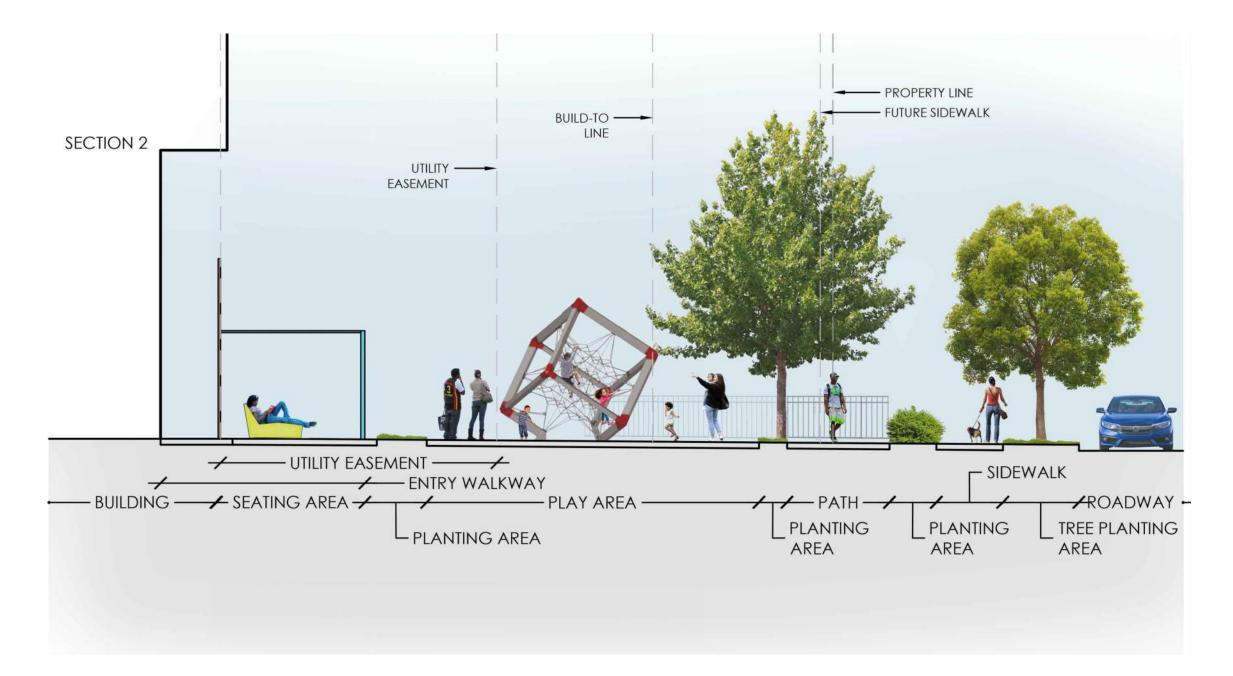

PLAN ENLARGEMENT 1 L102

BENNING ROAD METRO AFFORDABLE COPYRIGHT © 2020 PGN ARCHITECTS, PLLC

PLAN ENLARGEMENT 2 | L103

SITE SECTION L104

SITE SECTION |L105

STONE PEBBLE SEATS

**BENCHES AND SEATING** 

FREESTANDING PLANTERS