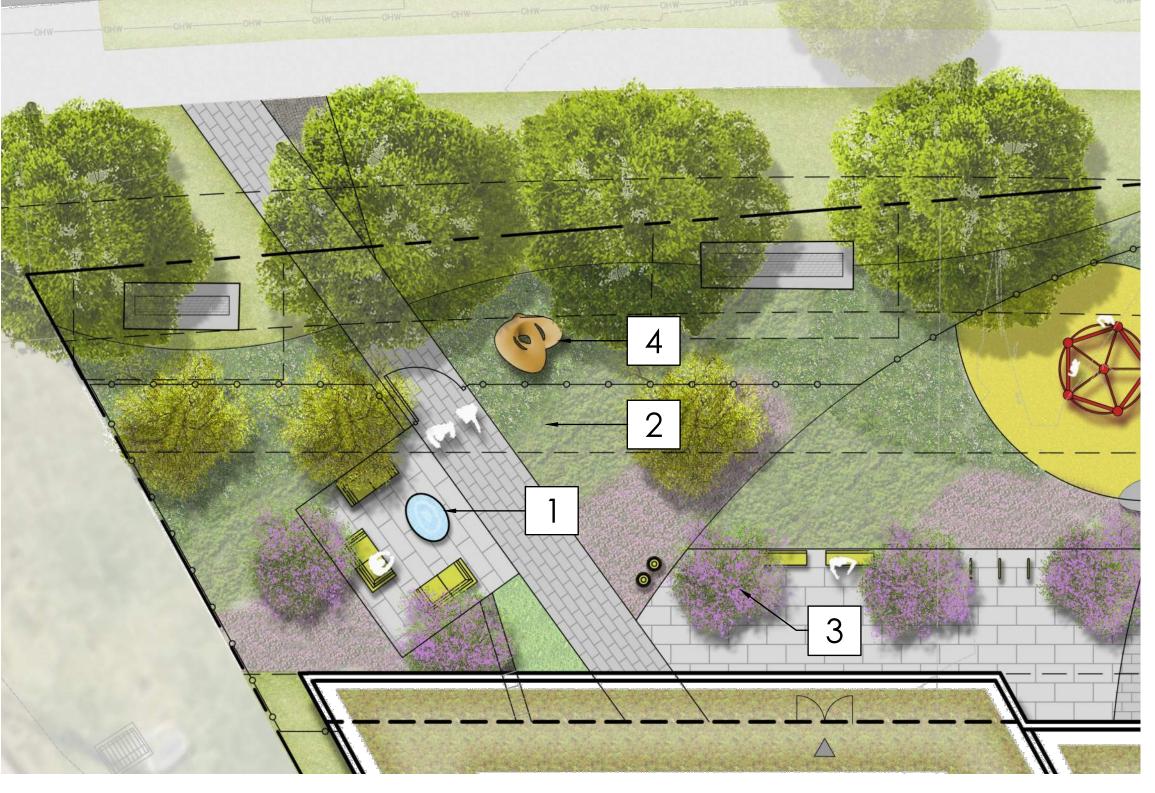

PLAN ENLARGEMENT 1 L102

BENNING ROAD METRO AFFORDABLE COPYRIGHT © 2020 PGN ARCHITECTS, PLLC

PLAN ENLARGEMENT 2 | L103

SITE SECTION L104

SITE SECTION |L105

STONE PEBBLE SEATS

**BENCHES AND SEATING** 

FREESTANDING PLANTERS

**BICYCLE RACKS** 

POST-TOP LIGHT FIXTURES

MATERIALS PALETTE | L106

\* ALL IMAGES ARE CONCEPTUAL. FINAL SELECTIONS MAY VARY. 04/19/2022

4' ORNAMENTAL FENCE

MATERIALS PALETTE | L106B

\* ALL IMAGES ARE CONCEPTUAL. FINAL SELECTIONS MAY VARY. 04/19/2022