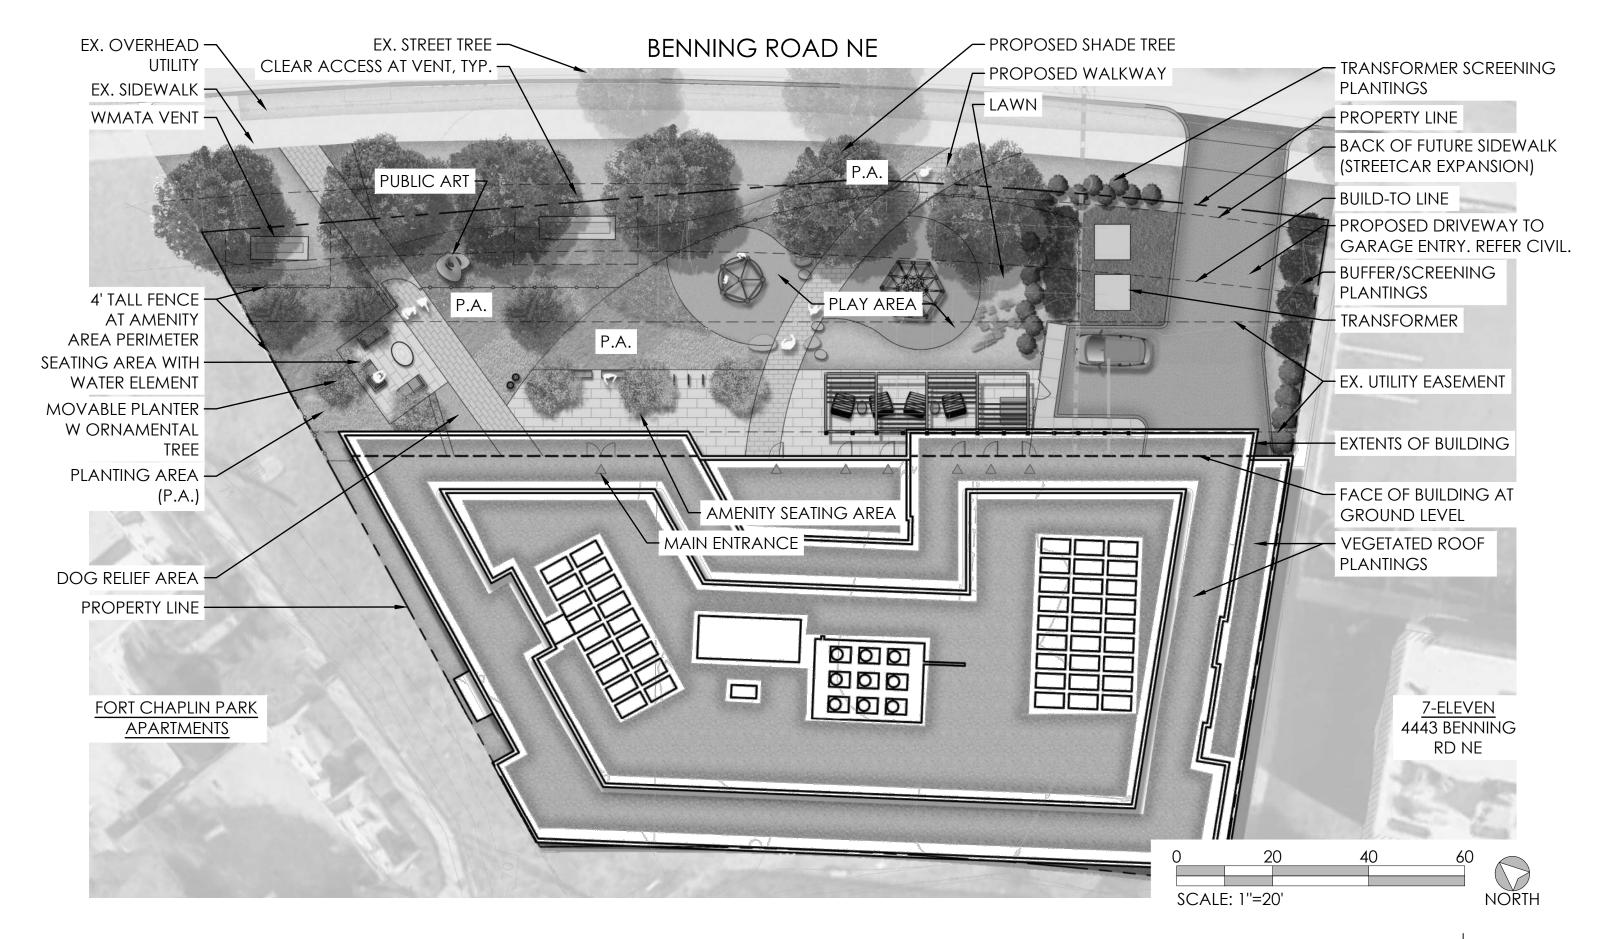

group

COZEN

RENDERING A-65

04/26/2022

ILLUSTRATIVE SITE PLAN | L100

SITE PLAN |L101

04/19/2022

NORTH SCALE: 1"=10'

PLAN ENLARGEMENT 1 L102

BENNING ROAD METRO AFFORDABLE COPYRIGHT © 2020 PGN ARCHITECTS, PLLC

PLAN ENLARGEMENT 2 | L103

SITE SECTION L104

SITE SECTION |L105

STONE PEBBLE SEATS

**BENCHES AND SEATING** 

FREESTANDING PLANTERS